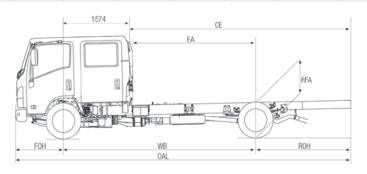

| DIMENSIONS (mm) | MENSIONS (mm) *Unladen condition |  |  |  |  |  |  |  |  | Turn Circle (m) |  |
|-----------------|----------------------------------|--|--|--|--|--|--|--|--|-----------------|--|
|                 |                                  |  |  |  |  |  |  |  |  |                 |  |
|                 |                                  |  |  |  |  |  |  |  |  |                 |  |
|                 |                                  |  |  |  |  |  |  |  |  |                 |  |