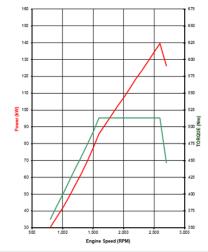

| MODEL |  |  |
|-------|--|--|
|       |  |  |
|       |  |  |
|       |  |  |
|       |  |  |
|       |  |  |
|       |  |  |
|       |  |  |
|       |  |  |

| ENGINE                  |                   |  |
|-------------------------|-------------------|--|
| Engine Model            | Туре              |  |
| Displacement            | Compression Ratio |  |
| Max Power (DIN Nett)    |                   |  |
| Max Torque (DIN Nett)   |                   |  |
| Emission Control System |                   |  |
| Fuel System             |                   |  |
| Air Intake System       |                   |  |