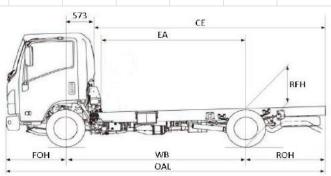

| DIMENSIONS (mm) *Unladen condition |  |  |  |  |  |  |  |  |  | Turn Circle (m) |  |
|------------------------------------|--|--|--|--|--|--|--|--|--|-----------------|--|
|                                    |  |  |  |  |  |  |  |  |  |                 |  |
|                                    |  |  |  |  |  |  |  |  |  |                 |  |
|                                    |  |  |  |  |  |  |  |  |  |                 |  |