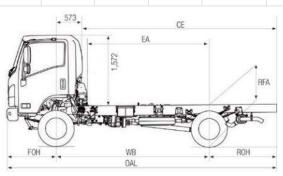

| DIMENSIONS (mm) | DIMENSIONS (mm) *Unladen condition |  |  |  |  |  |  |  |  |  | Turn Circle (m) |
|-----------------|------------------------------------|--|--|--|--|--|--|--|--|--|-----------------|
|                 |                                    |  |  |  |  |  |  |  |  |  |                 |
|                 |                                    |  |  |  |  |  |  |  |  |  |                 |
|                 |                                    |  |  |  |  |  |  |  |  |  |                 |