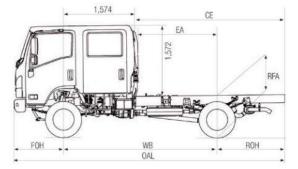

| DIMENSIONS (mm) *Unladen condition |  |  |  |  |  |  |  |  |  |  | Turn Circle (m) |
|------------------------------------|--|--|--|--|--|--|--|--|--|--|-----------------|
|                                    |  |  |  |  |  |  |  |  |  |  |                 |
|                                    |  |  |  |  |  |  |  |  |  |  |                 |
|                                    |  |  |  |  |  |  |  |  |  |  |                 |