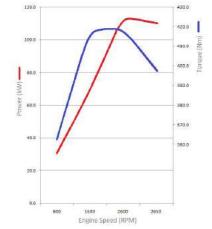

| MODEL |  |
|-------|--|
|       |  |
|       |  |
|       |  |
|       |  |
|       |  |

| ENGINE                  |                   |  |
|-------------------------|-------------------|--|
| Engine Model            | Туре              |  |
| Displacement            | Compression Ratio |  |
| Max Power (DIN Nett)    |                   |  |
| Max Torque (DIN Nett)   |                   |  |
| Emission Control System |                   |  |
| Fuel System             |                   |  |
| Air Intake System       |                   |  |