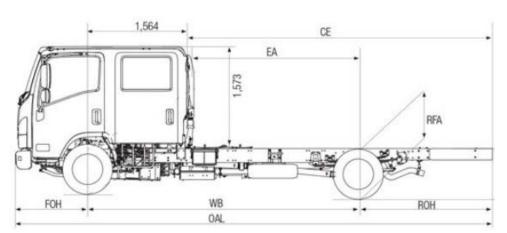

| Crew cab chassis (mm) |      |            |      |  |  |  |
|-----------------------|------|------------|------|--|--|--|
| WB                    | 4175 | RT         | 1650 |  |  |  |
| OAL                   | 7338 | FFA        | 660  |  |  |  |
| FOH                   | 1110 | Cab height | 2270 |  |  |  |
| ROH                   | 2053 | RFA        | 800  |  |  |  |
| EA                    | 2510 | RFH        | 860  |  |  |  |
| CE                    | 4654 |            |      |  |  |  |