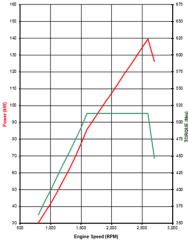

| ENGINE                  |                   |  |
|-------------------------|-------------------|--|
| Engine Model            | Туре              |  |
| Displacement            | Compression Ratio |  |
| Max Power (DIN Nett)    |                   |  |
| Max Torque (DIN Nett)   |                   |  |
| Emission Control System |                   |  |
| Fuel System             |                   |  |
| Air Intake System       |                   |  |