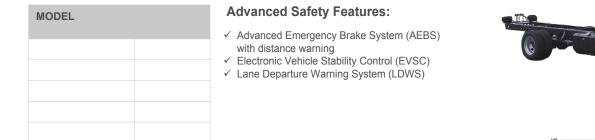

| ENGINE                  |                   |  |
|-------------------------|-------------------|--|
| Engine Model            | Туре              |  |
| Displacement            | Compression Ratio |  |
| Max Power (DIN Nett)    |                   |  |
| Max Torque (DIN Nett)   |                   |  |
| Emission Control System |                   |  |
| Fuel System             |                   |  |
| Air Intake System       |                   |  |



| CLUTCH | PERFORMANCE |              |  |
|--------|-------------|--------------|--|
|        |             | Speed Limit: |  |
|        |             |              |  |

| TRANSMISSIO | N | AXLES     |         |
|-------------|---|-----------|---------|
|             |   |           |         |
|             |   |           |