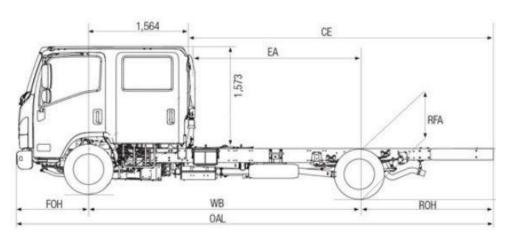

| Crew cab chassis (mm) |      |            |      |  |
|-----------------------|------|------------|------|--|
| WB                    | 4175 | RT         | 1650 |  |
| OAL                   | 7338 | FFA        | 660  |  |
| FOH                   | 1110 | Cab height | 2270 |  |
| ROH                   | 2053 | RFA        | 800  |  |
| EA                    | 2510 | RFH        | 860  |  |
| CE                    | 4654 |            |      |  |