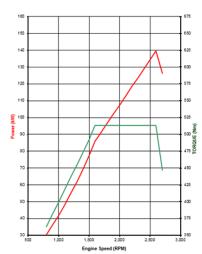

| ENGINE                  |                   |  |
|-------------------------|-------------------|--|
| Engine Model            | Туре              |  |
| Displacement            | Compression Ratio |  |
| Max Power (DIN Nett)    |                   |  |
| Max Torque (DIN Nett)   |                   |  |
| Emission Control System |                   |  |
| Fuel System             |                   |  |
| Air Intake System       |                   |  |