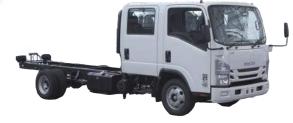

| Crew cab chassis (mm) |      |            |      |  |
|-----------------------|------|------------|------|--|
| WB                    | 4175 | RT         | 1650 |  |
| OAL                   | 7338 | FFA        | 660  |  |
| FOH                   | 1110 | Cab height | 2270 |  |
| ROH                   | 2053 | RFA        | 800  |  |
| EA                    | 2510 | RFH        | 860  |  |
| CE                    | 4654 |            |      |  |