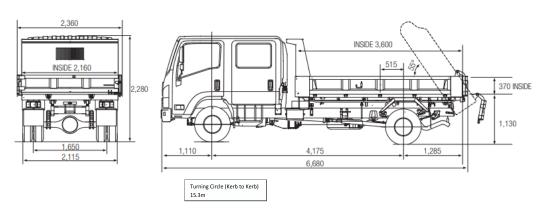

PERFORMANCE

| CHASSIS    |         |        |                       |
|------------|---------|--------|-----------------------|
| Suspension | Chassis | Brakes | Electrical & Steering |
|            |         |        |                       |
|            |         |        |                       |
|            |         |        |                       |
|            |         |        |                       |
|            |         |        |                       |
|            |         |        |                       |
|            |         |        |                       |
|            |         |        |                       |