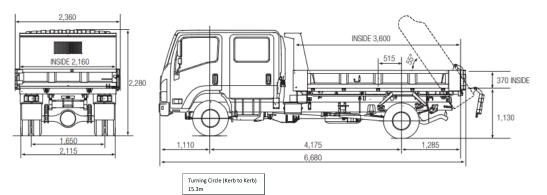

| WEIGHTS (KG) |                    |     |                             |       |                         |       |      |       |
|--------------|--------------------|-----|-----------------------------|-------|-------------------------|-------|------|-------|
|              | Ratings*           |     | Loading Limits (at ground)* |       | Chassis Cab Tare Mass** |       |      |       |
| Model Codes  | Nodel Codes Models | GVM | GCM                         | Front | Rear                    | Front | Rear | Total |
|              |                    |     |                             |       |                         |       |      |       |
|              |                    |     |                             |       |                         |       |      |       |
|              |                    |     |                             |       |                         |       |      |       |
|              |                    |     |                             |       |                         |       |      |       |
|              |                    |     |                             |       |                         |       |      |       |

\* Vehicle ratings and front and rear mass limits are subject to regulatory requirements – Consult your dealer to select a specific vehicle to suit your requirements \*\* Chassis cab as supplied from the factory including 10 litres of fuel