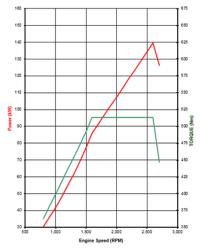

| MODEL |  |
|-------|--|
|       |  |
|       |  |
|       |  |
|       |  |
|       |  |

| ENGINE                  |                   |  |
|-------------------------|-------------------|--|
| Engine Model            | Туре              |  |
| Displacement            | Compression Ratio |  |
| Max Power (DIN Nett)    |                   |  |
| Max Torque (DIN Nett)   |                   |  |
| Emission Control System |                   |  |
| Fuel System             |                   |  |
| Air Intake System       |                   |  |