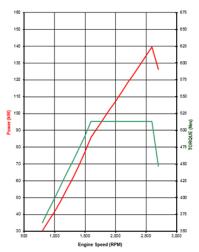

| MODEL |  |  |
|-------|--|--|
|       |  |  |
|       |  |  |
|       |  |  |
|       |  |  |

| ENGINE                  |                   |  |
|-------------------------|-------------------|--|
| Engine Model            | Туре              |  |
| Displacement            | Compression Ratio |  |
| Max Power (DIN Nett)    |                   |  |
| Max Torque (DIN Nett)   |                   |  |
| Emission Control System |                   |  |
| Fuel System             |                   |  |
| Air Intake System       |                   |  |



| CLUTCH |  | PERFORMANCE |              |  |  |
|--------|--|-------------|--------------|--|--|
|        |  |             | Speed Limit: |  |  |
|        |  |             |              |  |  |

| TRANSMISSION |  | AXLES      |       |  |  |
|--------------|--|------------|-------|--|--|
|              |  |            |       |  |  |
|              |  |            |       |  |  |
|              |  |            |       |  |  |
|              |  | WHEELS AND | TYRES |  |  |
|              |  |            |       |  |  |
|              |  |            |       |  |  |
|              |  |            |       |  |  |
|              |  |            |       |  |  |

## CHASSIS

| CHASSIS    |         |        |                       |  |
|------------|---------|--------|-----------------------|