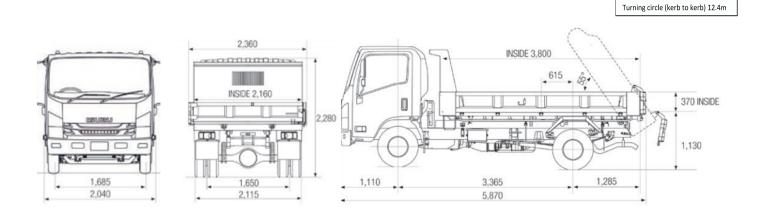

------------------------|------|-------------------------|------|-------|
| Model Codes  | Models | Ratings* |     | Loading Limits (at ground)* |      | Chassis Cab Tare Mass** |      |       |
|              |        | GVM      | GCM | Front                       | Rear | Front                   | Rear | Total |
|              |        |          |     |                             |      |                         |      |       |
|              |        |          |     |                             |      |                         |      |       |

\* Vehicle ratings and front and rear mass limits are subject to regulatory requirements – Consult your dealer to select a specific vehicle to suit your requirements \*\* Chassis cab as supplied from the factory including 10 litres of fuel



## WARRANTY