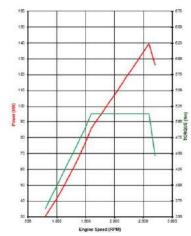

| MODEL |  |
|-------|--|
|       |  |
|       |  |
|       |  |
|       |  |
|       |  |

| ENGINE                  |                   |  |
|-------------------------|-------------------|--|
| Engine Model            | Туре              |  |
| Displacement            | Compression Ratio |  |
| Max Power (DIN Nett)    |                   |  |
| Max Torque (DIN Nett)   |                   |  |
| Emission Control System |                   |  |
| Fuel System             |                   |  |
| Air Intake System       |                   |  |