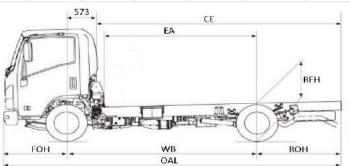

| chassis cab as supplied from the factory including to filles of the |             |                    |  |  |  |  |  |  |  |  |                 |
|---------------------------------------------------------------------|-------------|--------------------|--|--|--|--|--|--|--|--|-----------------|
| DIMENSIONS (mm)                                                     | *Unladen co | *Unladen condition |  |  |  |  |  |  |  |  | Turn Circle (m) |
|                                                                     |             |                    |  |  |  |  |  |  |  |  |                 |
|                                                                     |             |                    |  |  |  |  |  |  |  |  |                 |
|                                                                     |             |                    |  |  |  |  |  |  |  |  |                 |