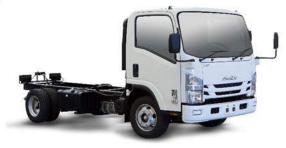

| MODEL |  |
|-------|--|
|       |  |
|       |  |
|       |  |
|       |  |
|       |  |

| ENGINE                  |                   |  |
|-------------------------|-------------------|--|
| Engine Model            | Туре              |  |
| Displacement            | Compression Ratio |  |
| Max Power (DIN Nett)    |                   |  |
| Max Torque (DIN Nett)   |                   |  |
| Emission Control System |                   |  |
| Fuel System             |                   |  |
| Air Intake System       |                   |  |