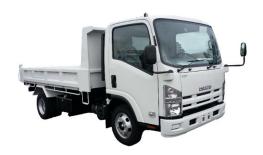

| MODEL |  |
|-------|--|
|       |  |
|       |  |
|       |  |
|       |  |
|       |  |

## **Advanced Safety Features:**

- ✓ Advanced Emergency Brake System (AEBS) with distance warning
  ✓ Electronic Vehicle Stability Control (EVSC)
  ✓ Lane Departure Warning System (LDWS)



| ENGINE                  |                   |  |
|-------------------------|-------------------|--|
| Engine Model            | Туре              |  |
| Displacement            | Compression Ratio |  |
| Max Power (DIN Nett)    |                   |  |
| Max Torque (DIN Nett)   |                   |  |
| Emission Control System |                   |  |
| Fuel System             |                   |  |
| Air Intake System       |                   |  |

| 160            |          |     |                          |        |            | 675         |
|----------------|----------|-----|--------------------------|--------|------------|-------------|
| 100            |          |     |                          |        |            | 675         |
| 150            |          |     |