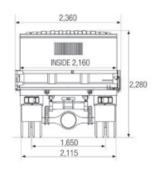

| Rear | Front                   | Rear | Total |
|                    |        |          |     |                             |      |                         |      |       |
|                    |        |          |     |                             |      |                         |      |       |
|                    |        |          |     |                             |      |                         |      |       |
|                    |        |          |     |                             |      |                         |      |       |
|                    |        |          |     |                             |      |                         |      |       |

<sup>\*</sup>V \*\* Chassis cab as supplied from the factory including 10 litres of fuel







## WARRANTY