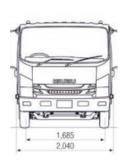

t                       | Rear | Front                   | Rear | Total |
|                    |        |          |     |                             |      |                         |      |       |
|                    |        |          |     |                             |      |                         |      |       |
|                    |        |          |     |                             |      |                         |      |       |
|                    |        |          |     |                             |      |                         |      |       |
|                    |        |          |     |                             |      |                         |      |       |

<sup>\*</sup>V \*\* Chassis cab as supplied from the factory including 10 litres of fuel







## WARRANTY