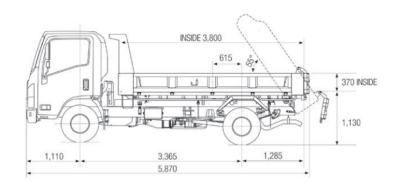

| WEIGHTS (KG)       |        |          |     |                             |      |                         |      |       |
|--------------------|--------|----------|-----|-----------------------------|------|-------------------------|------|-------|
| Model Codes Models | Madala | Ratings* |     | Loading Limits (at ground)* |      | Chassis Cab Tare Mass** |      |       |
|                    | Models | GVM      | GCM | Front                       | Rear | Front                   | Rear | Total |
|                    |        |          |     |                             |      |                         |      |       |
|                    |        |          |     |                             |      |                         |      |       |
|                    |        |          |     |                             |      |                         |      |       |
|                    |        |          |     |                             |      |                         |      |       |
|                    |        |          |     |                             |      |                         |      |       |