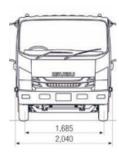

| WEIGHTS (KG)       |          |     |                             |       |                         |       |      |       |
|--------------------|----------|-----|-----------------------------|-------|-------------------------|-------|------|-------|
| Model Codes Models | Ratings* |     | Loading Limits (at ground)* |       | Chassis Cab Tare Mass** |       |      |       |
|                    | Models   | GVM | GCM                         | Front | Rear                    | Front | Rear | Total |
|                    |          |     |                             |       |                         |       |      |       |
|                    |          |     |                             |       |                         |       |      |       |
|                    |          |     |                             |       |                         |       |      |       |
|                    |          |     |                             |       |                         |       |      |       |
|                    |          |     |                             |       |                         |       |      |       |