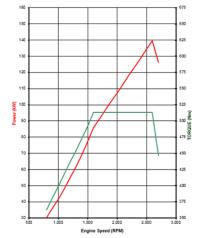

| MODEL |  |
|-------|--|
|       |  |
|       |  |
|       |  |
|       |  |
|       |  |

| ENGINE                  |                   |  |
|-------------------------|-------------------|--|
| Engine Model            | Туре              |  |
| Displacement            | Compression Ratio |  |
| Max Power (DIN Nett)    |                   |  |
| Max Torque (DIN Nett)   |                   |  |
| Emission Control System |                   |  |
| Fuel System             |                   |  |
| Air Intake System       |                   |  |