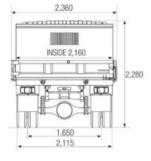

| WEIGHTS (KG)       |          |     |                             |       |                         |       |      |       |
|--------------------|----------|-----|-----------------------------|-------|-------------------------|-------|------|-------|
| Model Codes Models | Ratings* |     | Loading Limits (at ground)* |       | Chassis Cab Tare Mass** |       |      |       |
|                    | Models   | GVM | GCM                         | Front | Rear                    | Front | Rear | Total |
|                    |          |     |                             |       |                         |       |      |       |
|                    |          |     |                             |       |                         |       |      |       |
|                    |          |     |                             |       |                         |       |      |       |
|                    |          |     |                             |       |                         |       |      |       |
|                    |          |     |                             |       |                         |       |      |       |