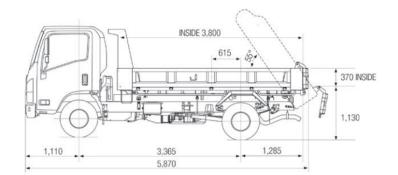

| WEIGHTS (KG)       |          |     |                             |       |                         |       |      |       |
|--------------------|----------|-----|-----------------------------|-------|-------------------------|-------|------|-------|
| Model Codes Models | Ratings* |     | Loading Limits (at ground)* |       | Chassis Cab Tare Mass** |       |      |       |
|                    | Models   | GVM | GCM                         | Front | Rear                    | Front | Rear | Total |
|                    |          |     |                             |       |                         |       |      |       |
|                    |          |     |                             |       |                         |       |      |       |
|                    |          |     |                             |       |                         |       |      |       |
|                    |          |     |                             |       |                         |       |      |       |
|                    |          |     |                             |       |                         |       |      |       |