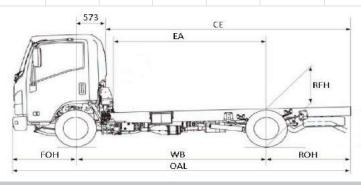

| DIMENSIONS (mm) | ONS (mm) *Unladen condition |  |  |  |  |  |  |  |  |  | Turn Circle (m) |
|-----------------|-----------------------------|--|--|--|--|--|--|--|--|--|-----------------|
|                 |                             |  |  |  |  |  |  |  |  |  |                 |
|                 |                             |  |  |  |  |  |  |  |  |  |                 |
|                 |                             |  |  |  |  |  |  |  |  |  |                 |