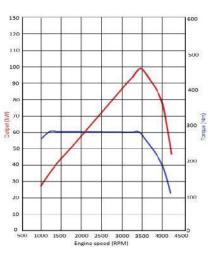

| MODEL |  |  |
|-------|--|--|
|       |  |  |
|       |  |  |
|       |  |  |
|       |  |  |
|       |  |  |

|                       |    | - |                   |  |
|-----------------------|----|---|-------------------|--|
| ENGINE                |    |   |                   |  |
| Engine Model          |    |   | Туре              |  |
| Displacement          |    |   | Compression Ratio |  |
| Max Power (DIN Nett)  |    |   |                   |  |
| Max Torque (DIN Nett  | )  |   |                   |  |
| Emission Control Syst | em |   |                   |  |
| Fuel System           |    |   |                   |  |
| Air Intake System     |    |   |                   |  |