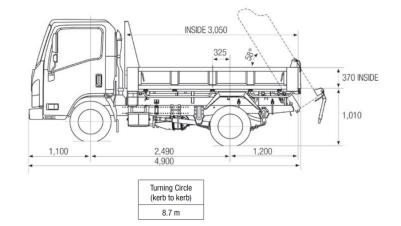

## CHASSIS

| CHASSIS    |         |        |                       |  |
|------------|---------|--------|-----------------------|--|
| Suspension | Chassis | Brakes | Electrical & Steering |  |
|            |         |        |                       |  |
|            |         |        |                       |  |
|            |         |        |                       |  |
|            |         |        |                       |  |
|            |         |        |                       |  |
|            |         |        |                       |  |
|            |         |        |                       |  |
|            |         |        |                       |  |
|            |         |        |                       |  |
|            |         |        |                       |  |