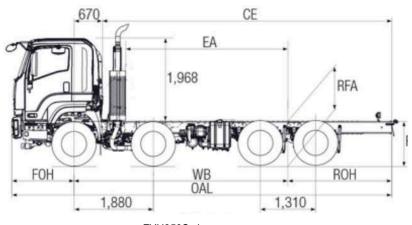

| DIMENSIONS (mm) *Unladen condition |  |  |  |  |  |  |  |  | Turn Circle (m) |  |
|------------------------------------|--|--|--|--|--|--|--|--|-----------------|--|
|                                    |  |  |  |  |  |  |  |  |                 |  |
|                                    |  |  |  |  |  |  |  |  |                 |  |
|                                    |  |  |  |  |  |  |  |  |                 |  |