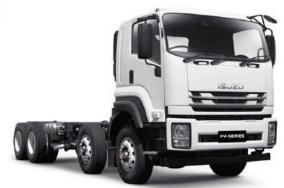

## **SPECIFICATIONS**

| MODEL |  |  |  |  |  |  |  |
|-------|--|--|--|--|--|--|--|
|       |  |  |  |  |  |  |  |
|       |  |  |  |  |  |  |  |
|       |  |  |  |  |  |  |  |
|       |  |  |  |  |  |  |  |
|       |  |  |  |  |  |  |  |
|       |  |  |  |  |  |  |  |



| ENGINE                  |                   |  |
|-------------------------|-------------------|--|
| Engine Model            | Туре              |  |
| Displacement            | Compression Ratio |  |
| Max Power (DIN Nett)    |                   |  |
| Max Torque (DIN Nett)   |                   |  |
| Emission Control System |                   |  |
| Fuel System             |                   |  |
| Air Intake System       |                   |  |

| 280 | 92          | 1         |
|-----|-------------|-----------|
| 250 |             | 20        |
| 210 | /           | 22        |
| 250 |             | 23        |
| 220 | /           | 18        |
| 210 | 1           | 18        |
| 200 | 1           | 14        |
| 190 |             | 12        |
| 180 |             | 10