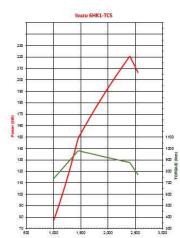

| MODEL |  |  |
|-------|--|--|
|       |  |  |
|       |  |  |
|       |  |  |
|       |  |  |
|       |  |  |
|       |  |  |

| ENGINE                  |                   |  |
|-------------------------|-------------------|--|
| Engine Model            | Туре              |  |
| Displacement            | Compression Ratio |  |
| Max Power (DIN Nett)    |                   |  |
| Max Torque (DIN Nett)   |                   |  |
| Emission Control System |                   |  |
| Fuel System             |                   |  |
| Air Intake System       |                   |  |