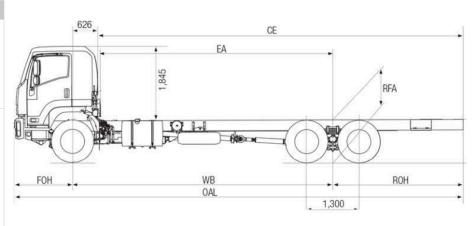

| DIMENSION | S (mm) | *Unladen condition |  |  |  |  |  |  |  |  | Turn Circle (m) |  |
|-----------|--------|--------------------|--|--|--|--|--|--|--|--|-----------------|--|
|           |        |                    |  |  |  |  |  |  |  |  |                 |  |
|           |        |                    |  |  |  |  |  |  |  |  |                 |  |