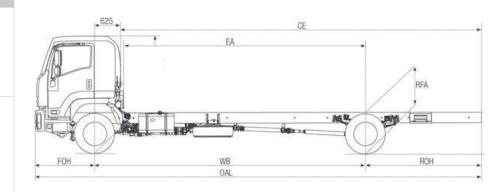

| DIMENSIONS ( | (mm) | *Unladen condition |  |  |  |  |  |  |  |  | Turn Circle (m) |  |
|--------------|------|--------------------|--|--|--|--|--|--|--|--|-----------------|--|
|              |      |                    |  |  |  |  |  |  |  |  |                 |  |
|              |      |                    |  |  |  |  |  |  |  |  |                 |  |
|              |      |                    |  |  |  |  |  |  |  |  |                 |  |