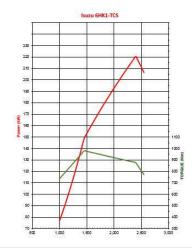

| ENGINE                  |                   |  |
|-------------------------|-------------------|--|
| Engine Model            | Туре              |  |
| Displacement            | Compression Ratio |  |
| Max Power (DIN Nett)    |                   |  |
| Max Torque (DIN Nett)   |                   |  |
| Emission Control System |                   |  |
| Fuel System             |                   |  |
| Air Intake System       |                   |  |