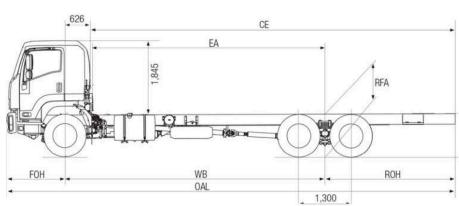

| DIMENSIO | NS (mm) | *Unladen condition |  |  |  |  |  |  |  |  | Turn Circle (m) |
|----------|---------|--------------------|--|--|--|--|--|--|--|--|-----------------|
|          |         |                    |  |  |  |  |  |  |  |  |                 |
|          |         |                    |  |  |  |  |  |  |  |  |                 |