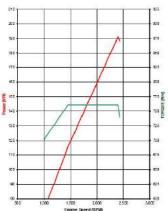

| MODEL |  |
|-------|--|
|       |  |
|       |  |
|       |  |
|       |  |
|       |  |
|       |  |

ENGINE 211 201 Engine Model Туре 190 Displacement Compression Ratio 180 Max Power (DIN Nett) 100 Max Torque (DIN Nett) 6 10 S 141 Emission Control System 120 120 110 Fuel System 100 Air Intake System

Isuzu 6HK1-TCC

| CLUTCH | PERFORMANCE |              |  |
|--------|-------------|--------------|--|
|        |             | Speed Limit: |  |
|        |             |              |  |
|        |             |              |  |