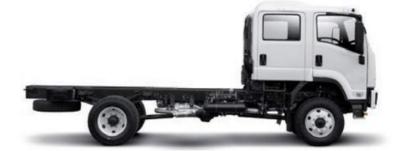

## CAB AND INTERIOR Cab Exterior Instruments and Controls Image: Cab Exterior Image: Cab Exterior

| WEIGHTS (KG) |        |          |     |                             |      |                         |      |       |
|--------------|--------|----------|-----|-----------------------------|------|-------------------------|------|-------|
| Model Codes  | Models | Ratings* |     | Loading Limits (at ground)* |      | Chassis Cab Tare Mass** |      |       |
|              |        | GVM      | GCM | Front                       | Rear | Front                   | Rear | Total |
|              |        |          |     |                             |      |                         |      |       |
|              |        |          |     |                             |      |                         |      |       |
|              |        |          |     |                             |      |                         |      |       |