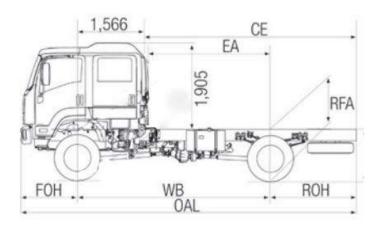

| DIMENSIO | NS (mm) | *Unladen con | dition |  |  |  | Turn Circle (m) |
|----------|---------|--------------|--------|--|--|--|-----------------|
|          |         |              |        |  |  |  |                 |
|          |         |              |        |  |  |  |                 |