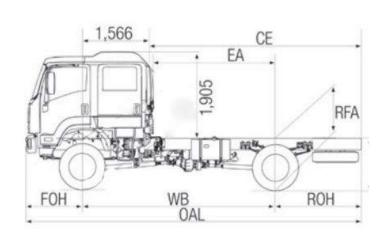

| DIMENSIONS (m | m) *Unladen c | *Unladen condition |  |  |  |  |  |  |  |  |
|---------------|---------------|--------------------|--|--|--|--|--|--|--|--|
|               |               |                    |  |  |  |  |  |  |  |  |
|               |               |                    |  |  |  |  |  |  |  |  |