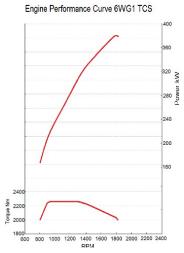

\*\*EXY460 shown

| ENGINE                  |                   |  |
|-------------------------|-------------------|--|
| Engine Model            | Туре              |  |
| Displacement            | Compression Ratio |  |
| Max Power (DIN Nett)    |                   |  |
| Max Torque (DIN Nett)   |                   |  |
| Emission Control System |                   |  |
| Fuel System             |                   |  |
| Air Intake System       |                   |  |