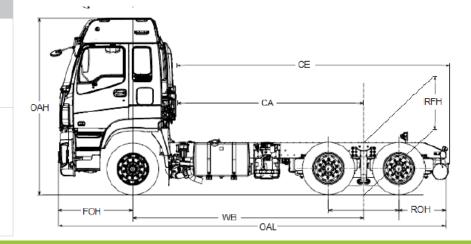

| DIMENSIONS (mm) *Unladen condition Turn |  |  |  |  |  |  |  |  |  | Turn Circle (m) |  |
|-----------------------------------------|--|--|--|--|--|--|--|--|--|-----------------|--|
|                                         |  |  |  |  |  |  |  |  |  |                 |  |
|                                         |  |  |  |  |  |  |  |  |  |                 |  |
|                                         |  |  |  |  |  |  |  |  |  |                 |  |