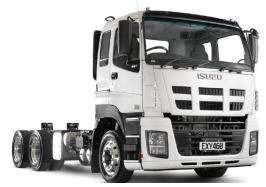

CLUTCH

| ENGINE                  |                   |  |
|-------------------------|-------------------|--|
| Engine Model            | Туре              |  |
| Displacement            | Compression Ratio |  |
| Max Power (DIN Nett)    |                   |  |
| Max Torque (DIN Nett)   |                   |  |
| Emission Control System |                   |  |
| Fuel System             |                   |  |
| Air Intake System       |                   |  |