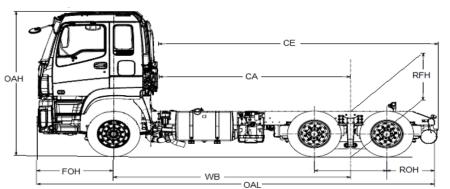

| DIMENSIONS (mm | *Unladen | *Unladen condition |  |  |  |  |  |  |  |  | Turn Circle (m) |
|----------------|----------|--------------------|--|--|--|--|--|--|--|--|-----------------|
|                |          |                    |  |  |  |  |  |  |  |  |                 |
|                |          |                    |  |  |  |  |  |  |  |  |                 |