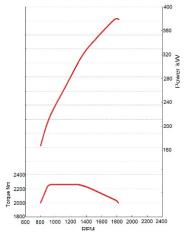

| ENGINE                  |                   |  |
|-------------------------|-------------------|--|
| Engine Model            | Туре              |  |
| Displacement            | Compression Ratio |  |
| Max Power (DIN Nett)    |                   |  |
| Max Torque (DIN Nett)   |                   |  |
| Emission Control System |                   |  |
| Fuel System             |                   |  |
| Air Intake System       |                   |  |