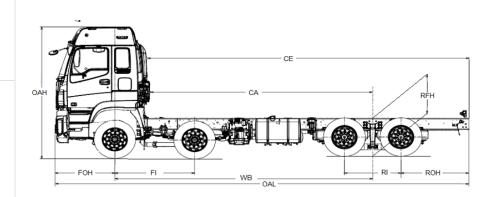

| DIMENSION | NS (mm) | *Unladen condition Te |  |  |  |  |  |  |  |  | Turn Circle (m) |  |
|-----------|---------|-----------------------|--|--|--|--|--|--|--|--|-----------------|--|
|           |         |                       |  |  |  |  |  |  |  |  |                 |  |
|           |         |                       |  |  |  |  |  |  |  |  |                 |  |