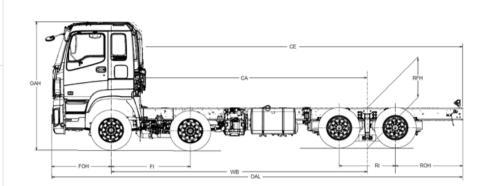

| DIMENSION | NS (mm) | *Unladen condition Tu |  |  |  |  |  |  |  |  | Turn Circle (m) |  |
|-----------|---------|-----------------------|--|--|--|--|--|--|--|--|-----------------|--|
|           |         |                       |  |  |  |  |  |  |  |  |                 |  |
|           |         |                       |  |  |  |  |  |  |  |  |                 |  |