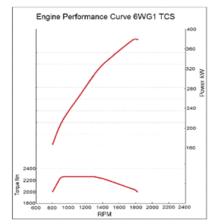

| ENGINE                  |                   |  |
|-------------------------|-------------------|--|
| Engine Model            | Туре              |  |
| Displacement            | Compression Ratio |  |
| Max Power (DIN Nett)    |                   |  |
| Max Torque (DIN Nett)   |                   |  |
| Emission Control System |                   |  |
| Fuel System             |                   |  |
| Air Intake System       |                   |  |