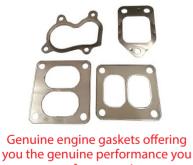

#### TURBO MOUNT & EXHAUST GASKETS

you the genuine performance you expect from your Isuzu.

Products may differ from images shown