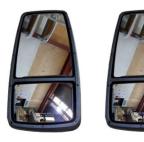

#### **ELECTRIC MIRRORS**

19inch - 22 inch In Stock \$495+GST (each)

REF: Mirror 19inch 8920750460/50 22inch 8920750470/80