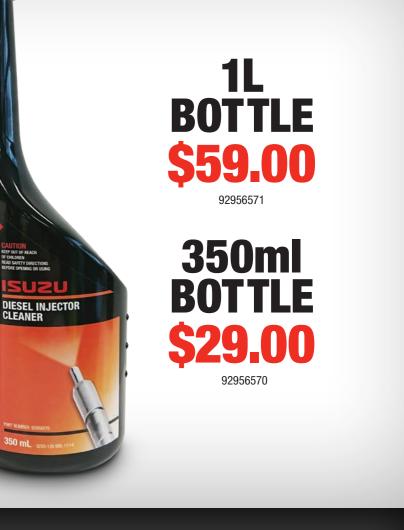

## **ISUZU DIESEL INJECTOR CLEANER.**

LED HEAD LAMP \$108.00 VXHHLED22

**S181.00** VXHHLED50

WORK LIGHT FLOOD 4"/100MM **S69.00** VX41800F

WORK LIGHT SPOT 4"/100MM \$69.00 VX41800S

LED BEACON/ STROBE 80 W/BOLTS **\$224.00** VX705A

Isuzu diesel injector cleaner is a total injector treatment for diesel powered passenger cars and trucks. It's designed to remove conventional nozzle deposits as well as new internal diesel injector deposits. Isuzu diesel injector cleaner works in mineral diesel and biodiesel blends. One tank full of fuel treated with Isuzu diesel injector cleaner can help to:

- Restore lost power by removing harmful deposits from fouled injectors.
- Relieve cold start problems.
- Minimise harmful exhaust emissions.

Litre

- Reduce engine noise.
- Control injector deposits in biodiesel blends.

#### IMPORTANT INFORMATION

- Only add the Isuzu Diesel Injector Cleaner to a full tank of clean Diesel fuel.
- The use of Biodiesel and/or poor quality fuel will increase the required frequency of use of this product.
- Do not use more than the required dose or exceed the recommended frequency, over dosing can cause damage to the fuel system. • The use of Premium Diesel fuels will eliminate or reduce the need to use this product.