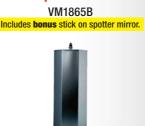

LED BEACON/ **STROBE 80** VX705ACC

S43.00 VM1865B

\$236.00

WESTCOAST MIRROR HEAD BLACK \$40.00 VM1665B Includes bonus stick on spotter mirror.