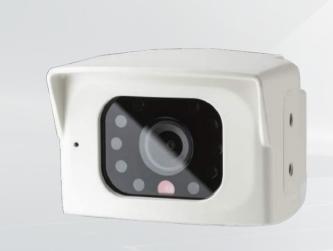

### **Digital Camera**

#### **Key Customer Benefits**

- Blind spot assistant
- 1 digital camera & multiple camera options available
- ✓ Peace of mind when parking, reversing
- •)) Infrared (IR) for night vision visibility
- Built-in microphone