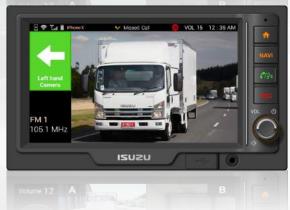

### **NAVIGATIONAL SYSTEM**

- 2 3 years free map updates
- Get from point A-B faster using best routes via satellite traffic data
- Speed Camera Alerts
- (L) Spend less time on road