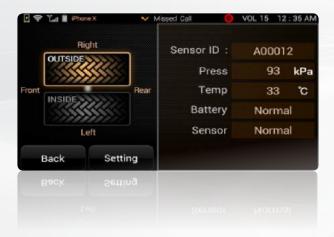

#### **TPMS**

#### Tyre Pressure Monitoring System

- Correct air tyre pressure significant "fuel savings"
- Prevents tire-related breakdowns which can lead to costly downtime
- Monitor tyre pressure seamlessly
- Maintain the value of the tyre casing long term
- Up to 36 Tyres