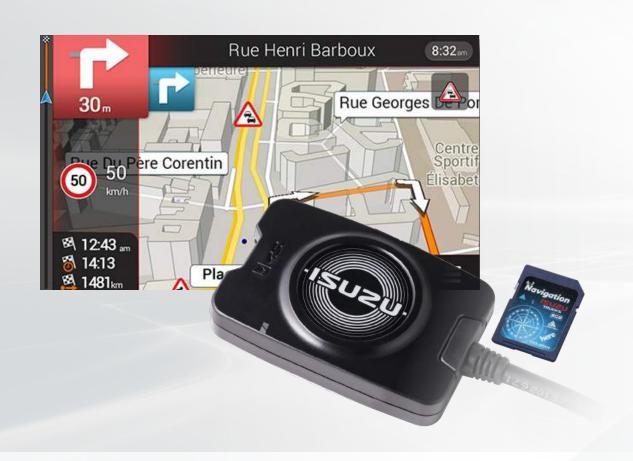

### **NAVIGATIONAL SYSTEM**

- 2 3 years free map updates
- Get from point A-B faster using best routes via satellite traffic data
- Speed Camera Alerts
- (L) Spend less time on road