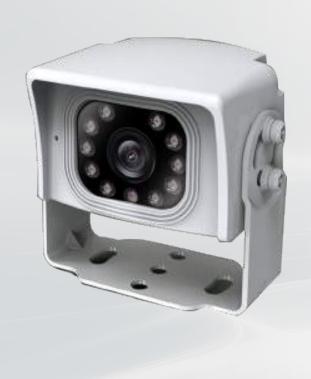

### **Digital Camera**

#### **Key Customer Benefits**

- Blind spot assistant
- 1 digital camera & multiple camera options available
- ✓ Peace of mind when parking, reversing
- •)) Infrared (IR) for night vision visibility
- Built-in microphone

### **Analog Camera**

- Blind spot assistant
- Multiple camera options up to 4 analog cameras
- ✓ Peace of mind when parking, reversing
- •) Infrared (IR) for night vision visibility