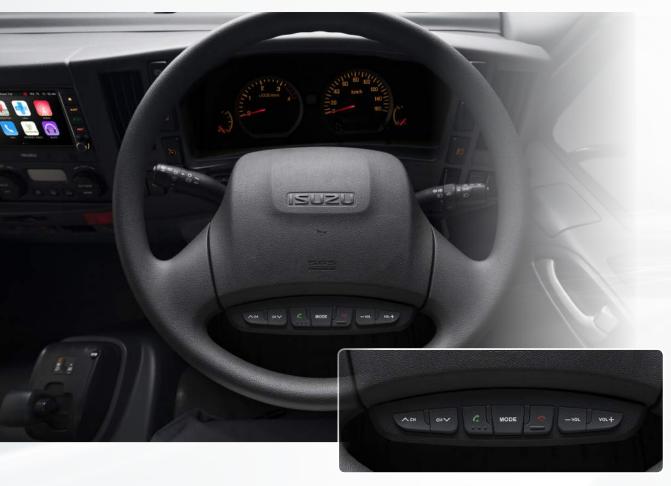

# **Steering Wheel Control**

#### **Key Customer Benefits**

- ✓ Hands free control
- Calls answered & ended at your finger tip
- Volume & Radio channels control
- Hands always on steering wheel
- Complies with Road Safety Laws

NZ-92075447\_M