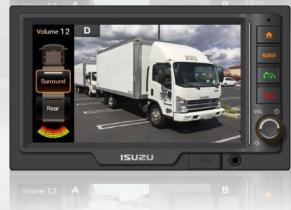

#### 6.2 Inch Capacitive Touch Screen Display 24V

- On screen touchpage writing feature
- Digital (Radio tuner)
  FM1, FM2, FM3 DAB+ (Ready)
- Navigation SD Card
- WiFi Module
- Up to 5 cameras input:

  4-way split screens for surrounding analog cameras +1 digital camera for rear view.

#### **Key Customer Benefits**

- Blind spot assistant
- 1 digital camera & multiple camera options available
- ✓ Peace of mind when parking, reversing
- •)) Infrared (IR) for night vision visibility
- Built-in microphone

### **Analog Camera**

- Blind spot assistant
- Multiple camera options up to 4 analog cameras
- ✓ Peace of mind when parking, reversing
- •) Infrared (IR) for night vision visibility