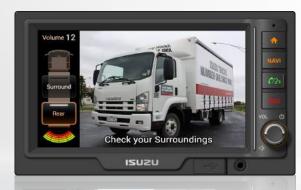

### **Digital Camera**

#### **Key Customer Benefits**

- Blind spot assistant
- 1 digital camera & multiple camera options available
- ✓ Peace of mind when parking, reversing
- •)) Infrared (IR) for night vision visibility
- Built-in microphone