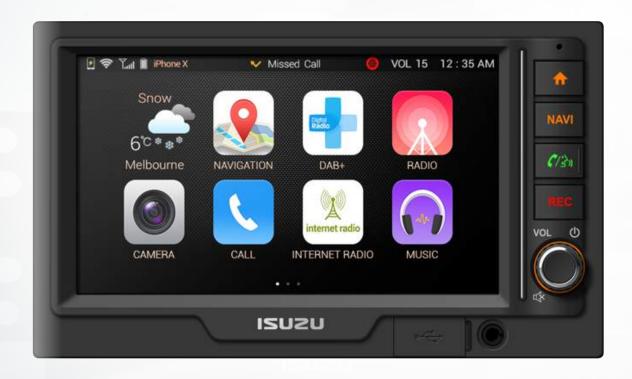

#### **Double DIN: 187 x 109.5**

#### 6.2 Inch Capacitive Touch Screen Display 24V

- On screen touchpage writing feature
- Digital (Radio tuner)
  FM1, FM2, FM3 DAB+ (Ready)
- Navigation SD Card
- WiFi Module
- Up to 5 cameras input:

  4-way split screens for surrounding analog cameras +1 digital camera for rear view.