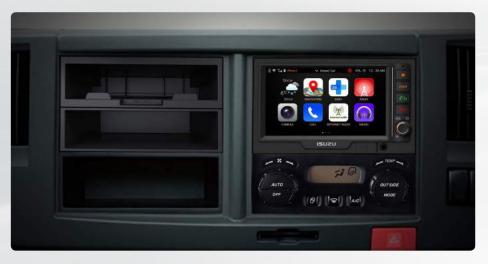

#### 6.2 Inch Capacitive Touch Screen Display 24V

- On screen touchpage writing feature
- Digital (Radio tuner)
  FM1, FM2, FM3 DAB+ (Ready)
- Navigation SD Card
- WiFi Module
- Up to 5 cameras input:

  4-way split screens for surrounding analog cameras +1 digital camera for rear view.