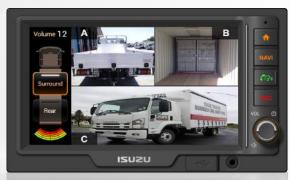

#### 6.2 Inch Capacitive Touch Screen Display 24V

- On screen touchpage writing feature
- Digital (Radio tuner)
  FM1, FM2, FM3 DAB+ (Ready)
- Navigation SD Card
- WiFi Module
- Up to 5 cameras input:

  4-way split screens for surrounding analog cameras +1 digital camera for rear view.

### **Analog Camera**

- Blind spot assistant
- Multiple camera options up to 4 analog cameras
- ✓ Peace of mind when parking, reversing
- •) Infrared (IR) for night vision visibility