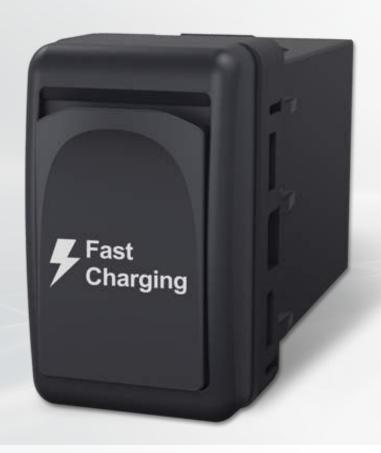

### **Fast Charging USB Port**

- Lightning fast charging time
- Requires a USB cable
- ✓ No interference with vehicle electronics
- Does not damage your device battery