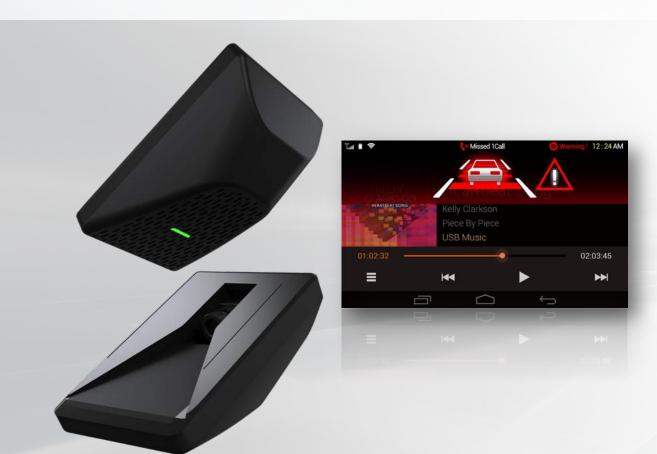

# Advanced Driver Assistant System (ADAS)

#### **Key Customer Benefits**

- Crash avoidance, crash severity mitigation
- Forward collision Warning
- Lane Departure, Tailgate Warning
- Some insurers offer reduced costs/ discounts for vehicles fitted with ADAS.
- Fewer claims can help improve insurance premiums.